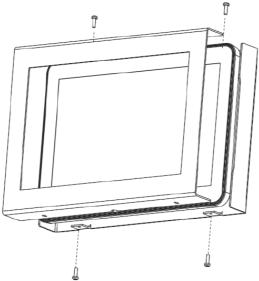

## 2. Mounting the front plate

Connect the cabling to the display and test the display.

Then press the front plate over the screen and screw the four M3x10 bolts into the four holes at the top and bottom of the screen.