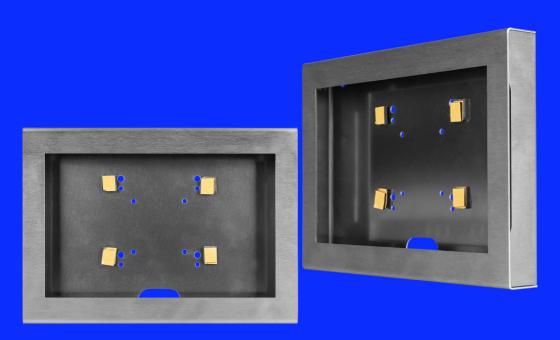

## ProDVX Stainless Steel Housing 10 inch

This instruction manual details the procedures to follow when installing the ProDVX Stainless Steel Housing for our 10-inch X-series and SLB-series devices. Before installing, make sure that all parts are included:

- Front plate
- Back plate
- M3x10 Screws (4x)

Please note that the hexagonal key required for installation is not included.

## 1. Mounting the back plate

The back-plate can be mounted on the wall through the four holes on the outside. In addition, the cover can be placed on a floor/table-stand with the VESA holes.