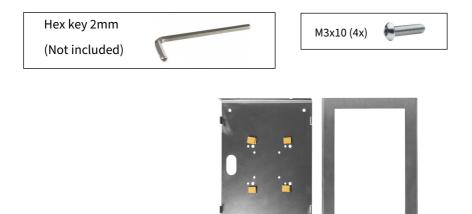

- Front plate
- Back plate
- M3x10 Screws (4x)

Please note that the hexagonal key required for installation is not included.

## 1. Mounting the back plate

The back-plate can be mounted on the wall through the four holes on the outside. In addition, the cover can be placed on a floor/table-stand with the VESA holes.